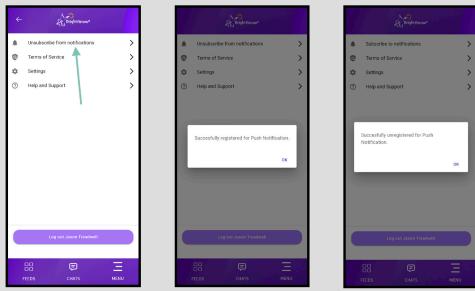

## **Manage Your Notification Subscriptions**

When you log in for the first time, you might encounter a prompt asking you to subscribe to notifications. This message is designed to ensure that you don't miss any important updates or alerts related to your account.

By default, notifications are off, but adjusting the settings is easy.

- 1. Click on the Menu at the bottom
- 2. From the Menu, click on Subscribe to Notifications
- 3. You will receive a confirmation that you have been registered for Push Notification
- 4. Click the same option again and it will unsubscribe you from Push Notifications