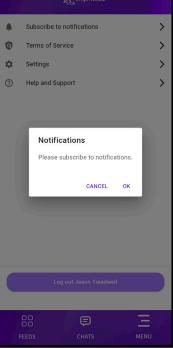

## **Manage Your Notification Subscriptions**

When you log in for the first time, you might encounter a prompt asking you to subscribe to notifications. This message is designed to ensure that you don't miss any important updates or alerts related to your account.

By default, notifications are off, but adjusting the settings is easy.

- 1. Click on the Menu at the bottom
- 2. From the Menu, click on Subscribe to Notifications
- 3. You will receive a confirmation that you have been registered for Push Notification
- 4. Click the same option again and it will unsubscribe you from Push Notifications