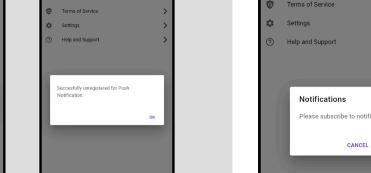

## **Manage Your Notification Subscriptions**

When you log in for the first time, you might encounter a prompt asking you to subscribe to notifications. This message is designed to ensure that you don't miss any important updates or alerts related to your account.

By default, notifications are off, but adjusting the settings is easy.

- 1. Click on the Menu at the bottom
- 2. From the Menu, click on Subscribe to Notifications
- 3. You will receive a confirmation that you have been registered for Push Notification
- 4. Click the same option again and it will unsubscribe you from Push Notifications