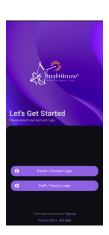

#### **Logging Into ParentHub**

Logging into ParentHub is designed to be simple and user-friendly. Our goal is to make accessing the platform as straightforward as possible, whether you're a parent or a student. With just a few quick steps, you can securely log in and start using all the features ParentHub has to offer.

#### Step 1: Click on **Parent/ Student Login**

Note: If you don't have an account yet, please follow the instructions to create a ParentHub account.

Step 2: Enter your **Phone Number** and **Password**, then click **Sign In**.