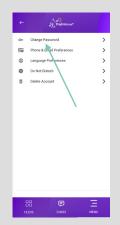

#### **Change My ParentHub Password**

If you already know your password and simply want to update it, you can easily do so directly within the app. Navigate through these steps to change your password quickly and securely, without any hassle.

Log into ParentHub

Click on the **Menu** at the bottom.

From the Menu click on **Settings**.

Next click on **Change Password** 

Enter your current password in the first box and your desired new password in the next 2 boxes.

Click **Submit**.

You will receive a confirmation saying that your changes have been saved.