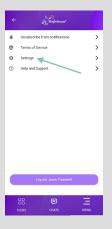

Log into ParentHub

Click on the **Menu** at the bottom.

From the Menu click on **Settings**.

Next click on **Change Password** 

Enter your current password in the first box and your desired new password in the next 2 boxes.