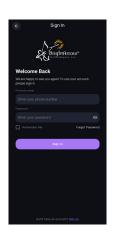

#### Step 1: Click on **Parent/ Student Login**

Note: If you don't have an account yet, please follow the instructions to create a ParentHub account.

Step 2: Enter your **Phone Number** and **Password**, then click **Sign In**.