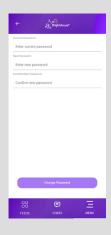

Log into ParentHub

Click on the **Menu** at the bottom.

From the Menu click on **Settings**.

Next click on **Change Password** 

Enter your current password in the first box and your desired new password in the next 2 boxes.

Click **Submit**.

You will receive a confirmation saying that your changes have been saved.