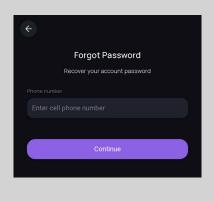

# ParentHub

## BrightArrow's School-to-Parent Communiction App

#### I Forgot My ParentHub Password!

Forgot your password after creating an account? No problem—you can easily reset it.

### Step 1: From the login screen, click the **Forgot Password** link.



#### Step 2: Enter the cell phone number of the account.





#### Step 3:

You will receive a notification on your phone with a link and a passcode.



#### Step 4:

The link will open a page to change your password.

#### Step 5:

Click Change Password

#### Step 6:

After changing your password, return to the login page and sign in with your phone number and new password.



#### **Username:**

The account cell phone number

#### **Numberic Passcode:**

The code from the text message

#### **New Password:**

Your desired new password