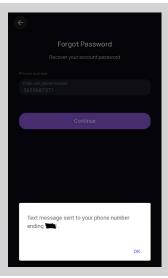

#### Step 3:

You will receive a notification on your phone with a link and a passcode.