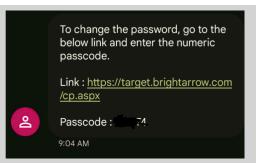

#### Step 3:

You will receive a notification on your phone with a link and a passcode.

#### Step 4:

The link will open a page to change your password.

#### **Username:**

The account cell phone number

#### **Numberic Passcode:**

The code from the text message