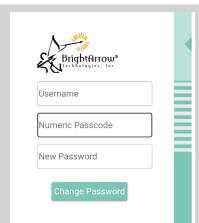

#### Step 4:

The link will open a page to change your password.

#### Step 5:

Click Change Password

#### **Username:**

The account cell phone number

#### **Numberic Passcode:**

The code from the text message

#### **New Password:**

Your desired new password