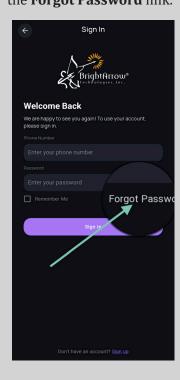

# ParentHub

## BrightArrow's School-to-Parent Communiction App

#### I Forgot My ParentHub Password!

Forgot your password after creating an account? No problem—you can easily reset it.

### Step 1: From the login screen, click the **Forgot Password** link.



#### Step 2: Enter the cell phone number of the account.





#### Step 3:

You will receive a notification on your phone with a link and a passcode.



#### Step 4:

The link will open a page to change your password.

#### Step 5:

Click Change Password

#### Step 6:

After changing your password, return to the login page and sign in with your phone number and new password.



#### **Username:**

The account cell phone number

#### **Numberic Passcode:**

The code from the text message

#### **New Password:**

Your desired new password