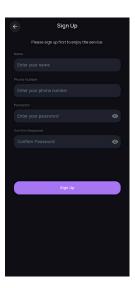

Click the **Sign Up** link at the bottom of the app.

Select the type of account that you will be using by clicking on **Parent/Student**.

Enter your name and phone number, then create a password.

After creating your account, you can log in to view your messages.

Please note: If the app says your phone number is already linked to an account, you can log in with your previous account information or use the "Forgot Password" option to reset your password.

Contact Us
GetTechSupport@BrightArrow.com
Sales@BrightArrow.com
www.BrightArrow.com