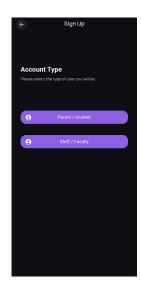

Click the **Sign Up** link at the bottom of the app.

Select the type of account that you will be using by clicking on **Parent/Student**.

Enter your name and phone number, then create a password.

After creating your account, you can log in to view your messages.