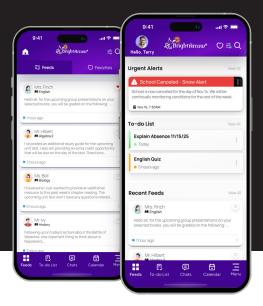

## ParentHub

BrightArrow's School-to-Parent Communiction App

Click the **Sign Up** link at the bottom of the app.

Select the type of account that you will be using by clicking on **Parent/Student**.

Enter your name and phone number, then create a password.

After creating your account, you can log in to view your messages.