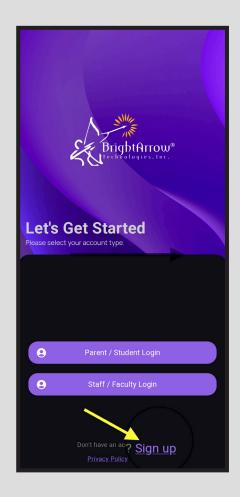

Click the **Sign Up** link at the bottom of the app.

Select the type of account that you will be using by clicking on **Parent/Student**.

Enter your name and phone number, then create a password.

After creating your account, you can log in to view your messages.