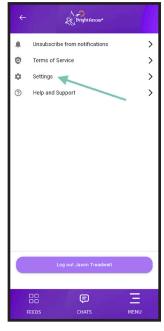

Step 1:

Log into ParentHub.

Step 2:

Click on the **Menu** at the bottom.

Step 3:

From the Menu click on **Settings**.

Step 4:

Click on Language Preferences.