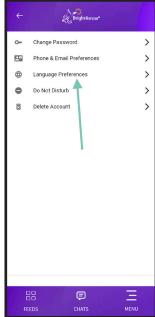

Step 1:

Log into ParentHub.

Step 2:

Click on the **Menu** at the bottom.

Step 3:

From the Menu click on **Settings**.

Step 4:

Click on Language Preferences.