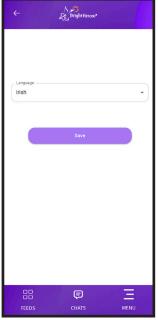

Step 5:

Your current language will be selected in the dropdown. Simply choose a different language from the list.

Step 6:

Click Save.

Step 7:

You will receive a confirmation that your changes have been saved.